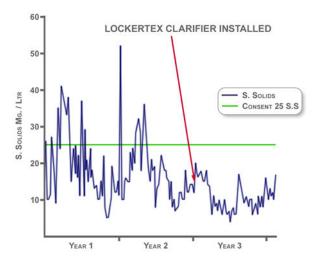

The graph demonstrates the value of Lockertex Clarifiers in reducing peak levels of S.S.

Average results from a trial of a heavily loaded pyramidal tank fitted with Locker Clarifier Screens:

| Influent | Effluent | % Removal |
|----------|----------|-----------|
| 144 S.S. | 20 S.S.  | 86        |